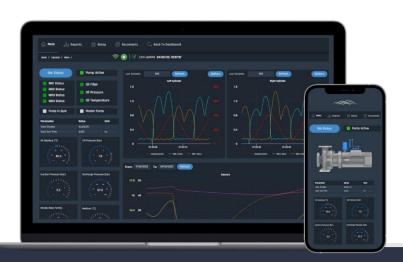

## AMI Central™ Cloud Platform

FLEXIBLE SOLUTION FOR MACHINE AND DEVICE MONITORING AND CONTROL

The AMI Central™ cloud solution provides an easy-to-use IoT device management platform which can be fully customized towards OEM and end-user requirements.

3<sup>rd</sup> party payment integration for SaaS subscription services

Interactive and easy to use standard and customized UI

Monitoring and control options for equipment optimization